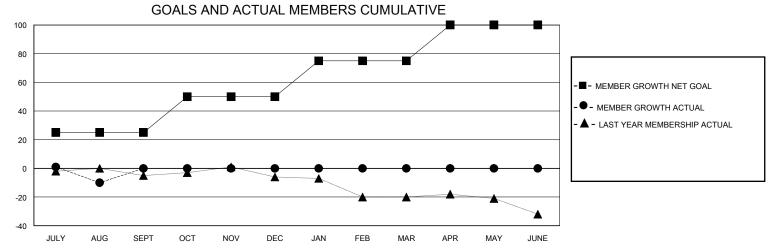

## District 5M 1

Results as of: 8/31/2024

| GMT:                  |               | GMT CA    |               |                       |                       |                         |                                                    |  |
|-----------------------|---------------|-----------|---------------|-----------------------|-----------------------|-------------------------|----------------------------------------------------|--|
|                       | Club          | s         |               | Members               |                       |                         |                                                    |  |
| RESULTS FOR 2024-2025 |               |           |               | RESULTS FOR 2024-2025 |                       |                         |                                                    |  |
| QUARTER               | NEW CLUB GOAL | NEW CLUBS | DROPPED CLUBS | QUARTER MEMB          | ER GROWTH NET<br>GOAL | MEMBER GROWTH<br>ACTUAL | DROPPED<br>MEMBERS ACTUAL<br>(including transfers) |  |
| JULY/AUG/SEPT         | 0             | 0         | 0             | JULY/AUG/SEPT         | 25                    | 18                      | 26                                                 |  |
| OCT/NOV/DEC           | 0             | 0         | 0             | OCT/NOV/DEC           | 25                    | 0                       | 0                                                  |  |
| JAN/FEB/MAR           | 0             | 0         | 0             | JAN/FEB/MAR           | 25                    | 0                       | 0                                                  |  |
| APR/MAY/JUNE          | 1             | 0         | 0             | APR/MAY/JUNE          | 25                    | 0                       | 0                                                  |  |